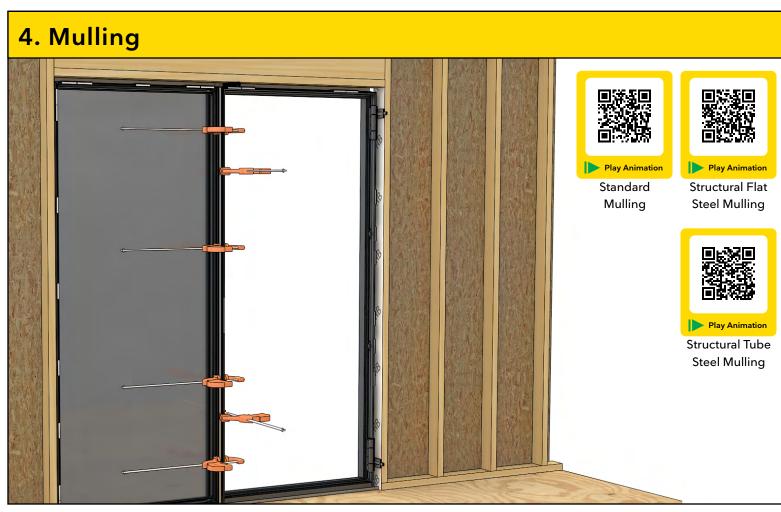

Download a bar code scanner or QR Code scanner for your mobile device and scan the QR code to open a PDF version of the full instructions. Some sections also have QR codes that link to animated videos and other resources.