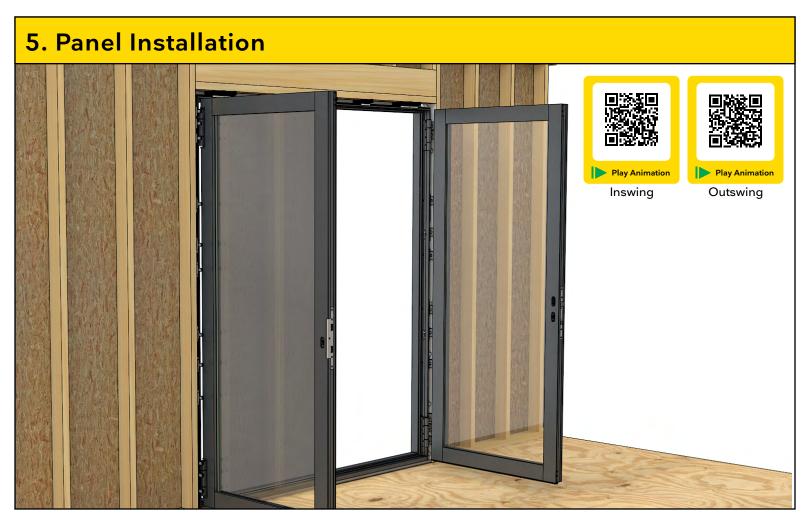

Download a bar code scanner or QR Code scanner for your mobile device and scan the QR code to open a PDF version of the full instructions. Some sections also have QR codes that link to animated videos and other resources.