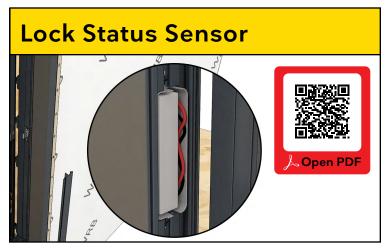

Download a bar code scanner or QR Code scanner for your mobile device and scan the QR code to open a PDF version of the full instructions. Some sections also have QR codes that link to animated videos and other resources.