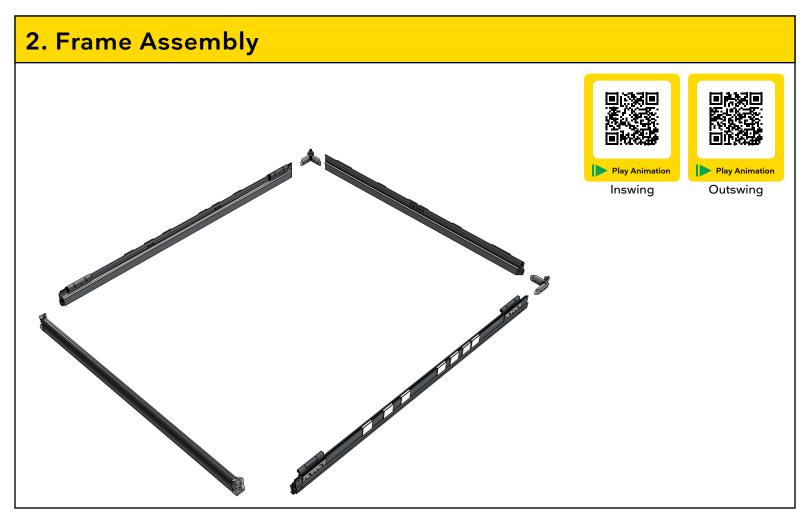

Download a bar code scanner or QR Code scanner for your mobile device and scan the QR code to open a PDF version of the full instructions. Some sections also have QR codes that link to animated videos and other resources.