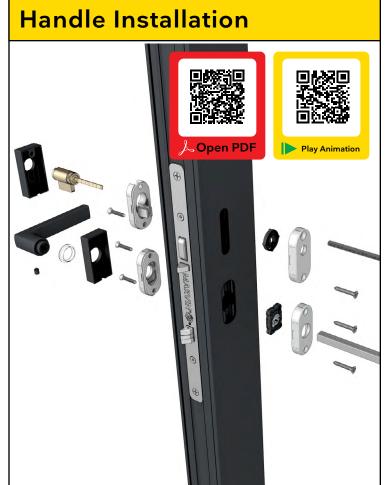

Download a bar code scanner or QR Code scanner for your mobile device and scan the QR code to open a PDF version of the full instructions. Some sections also have QR codes that link to animated videos and other resources.