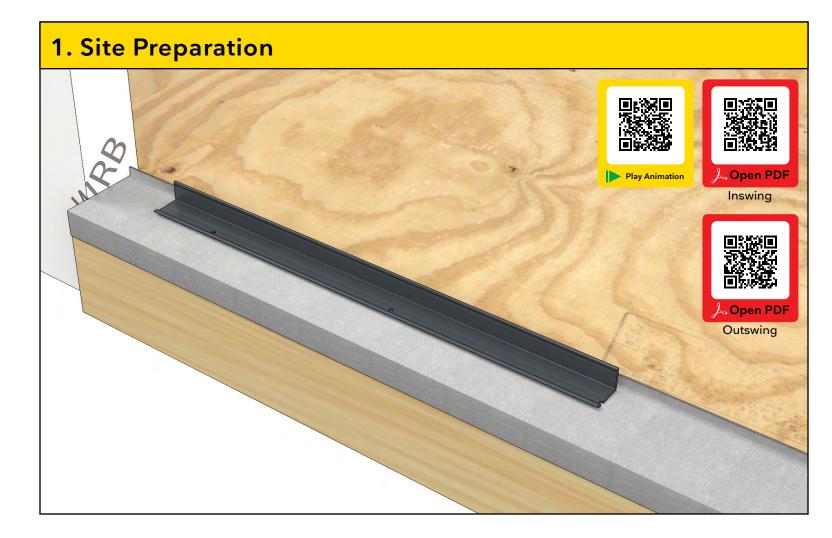

Download a bar code scanner or QR Code scanner for your mobile device and scan the QR code to open a PDF version of the full instructions. Some sections also have QR codes that link to animated videos and other resources.