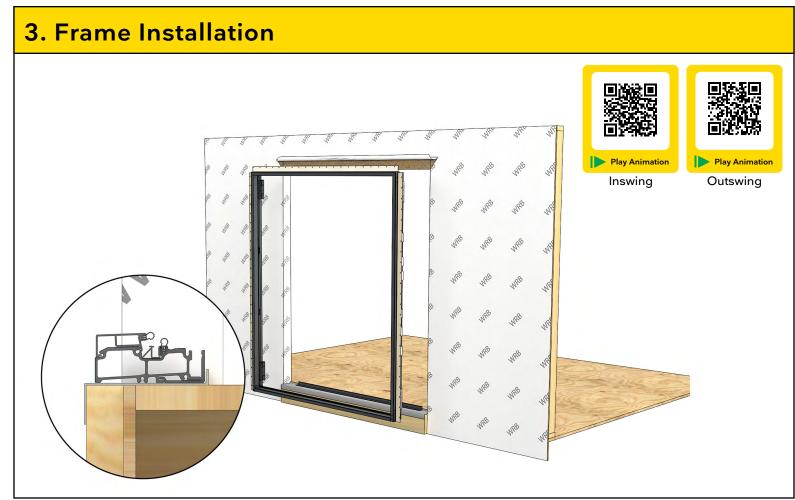

Download a bar code scanner or QR Code scanner for your mobile device and scan the QR code to open a PDF version of the full instructions. Some sections also have QR codes that link to animated videos and other resources.