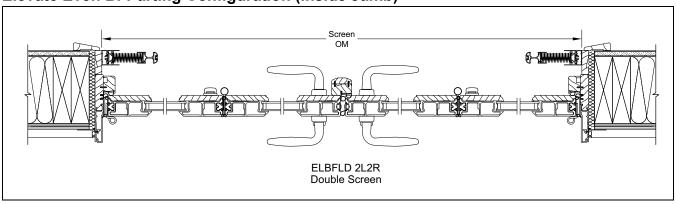

ed jamb extension. See sections for details. Custom size screen is also available. This allows the screen to be fitted in a custom size opening.

#### 4-9/16"Head Jamb/Sill



#### 6-9/16"Head Jamb/Sill



#### **Elevate Bi-Parting Configurations (Outside Jamb)**



#### **Elevate Even Uni-Directional Configurations (Outside Jamb)**



### **Elevate Odd Uni-Directional Configurations (Outside Jamb)**



### Elevate Even Bi-Parting Configuration (Outside Jamb)



NOTE: the 1L and 1R configurations can only be ordered with a single screen.

### **Elevate Bi-Parting Configurations (Inside Jamb)**



### **Elevate Even Uni-Directional Configurations (Inside Jamb)**



## **Elevate Odd Uni-Directional Configurations (Inside Jamb)**



## **Elevate Even Bi-Parting Configuration (Inside Jamb)**



#### GENIUS SCREEN INFORMATION SHOWCASING POTENTIAL HANDLE SET INTERFERENCE

Screen Size Contraints

Single Max Opening Width = 177" Double Max Opening Width = 315"

#### **Installation Options**

#### **Outside Jamb**

- Install screen mated to the interior face of the door frame by building out the interior wall or creating a mounting surface via trim or molding. **Outside Jamb w/ Jamb Extension**
- Jamb Extension (at least .798" for Northfield or 1.065" for Cambridge) to avoid any handle set interference.

#### Inside Jamb

- Install screen to the Jamb Extension (requires at least 1.25" Jamb Extension)



|                              | Single Screen/Zig Zag 1 |        |      |        |               |        |               |      |        |               |        |               |