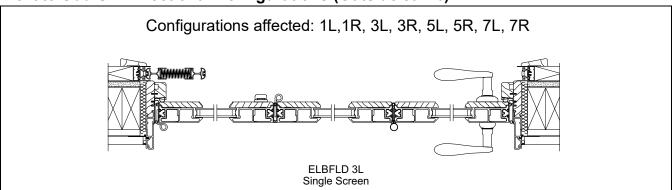

for both types is 118" (2997 mm)





### **Ordering and Installation Options**

The Elevate Bi-Fold Screen has three installation options. Outside jamb is a fixed opening size that is installed outside the standard Bi-Fold frame. This requires a mounting surface that protrudes from the Bi-Fold depth of at least 1.25". Inside jamb is a fixed opening size that is attached to the factory supplied jamb extension. See sections for details. Custom size screen is also available. This allows the screen to be fitted in a custom size opening.

#### 4-9/16"Head Jamb/Sill



#### 6-9/16"Head Jamb/Sill



#### **Elevate Bi-Parting Configurations (Outside Jamb)**



#### **Elevate Even Uni-Directional Configurations (Outside Jamb)**



### **Elevate Odd Uni-Directional Configurations (Outside Jamb)**



### Elevate Even Bi-Parting Configuration (Outside Jamb)



NOTE: the 1L and 1R configurations can only be ordered with a single screen.

### **Elevate Bi-Parting Configurations (Inside Jamb)**



### **Elevate Even Uni-Directional Configurations (Inside Jamb)**



## **Elevate Odd Uni-Directional Configurations (Inside Jamb)**



## **Elevate Even Bi-Parting Configuration (Inside Jamb)**



#### GENIUS SCREEN INFORMATION SHOWCASING POTENTIAL HANDLE SET INTERFERENCE

Screen Size Contraints

Single Max Opening Width = 177" Double Max Opening Width = 315"

#### **Installation Options**

#### **Outside Jamb**

- Install screen mated to the interior face of the door frame by building out the interior wall or creating a mounting surface via trim or molding. **Outside Jamb w/ Jamb Extension**