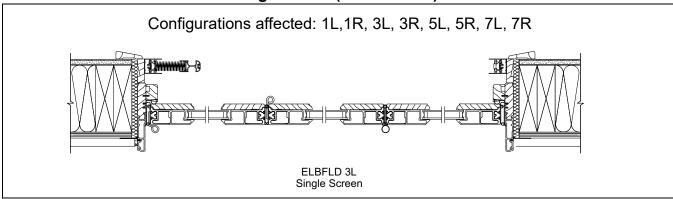

is a fixed opening size that is attached to the factory supplied jamb extension. See sections for details. Custom size screen is also available. This allows the screen to be fitted in a custom size opening.

#### 4-9/16"Head Jamb/Sill



#### 6-9/16"Head Jamb/Sill



#### **Elevate Bi-Parting Configurations (Outside Jamb)**



#### **Elevate Even Uni-Directional Configurations (Outside Jamb)**



### **Elevate Odd Uni-Directional Configurations (Outside Jamb)**



### Elevate Even Bi-Parting Configuration (Outside Jamb)



NOTE: the 1L and 1R configurations can only be ordered with a single screen.

### **Elevate Bi-Parting Configurations (Inside Jamb)**



### **Elevate Even Uni-Directional Configurations (Inside Jamb)**



## **Elevate Odd Uni-Directional Configurations (Inside Jamb)**



## **Elevate Even Bi-Parting Configuration (Inside Jamb)**



#### GENIUS SCREEN INFORMATION SHOWCASING POTENTIAL HANDLE SET INTERFERENCE

Screen Size Contraints

Single Max Opening Width = 177" Double Max Opening Width = 315"

#### **Installation Options**

#### **Outside Jamb**

- Install screen mated to the interior face of the door frame by building out the interior wall or creating a mounting surface via trim or molding. **Outside Jamb w/ Jamb Extension**
- Jamb Extension (at least .798" for Northfield or 1.065" for Cambridge) to avoid any handle set interference.

#### Inside Jamb

- Install screen to the Jamb Extension (requires at least 1.25" Jamb Extension)



|                              | Single Screen/Zig Zag 1 |        |      |        |               |        |