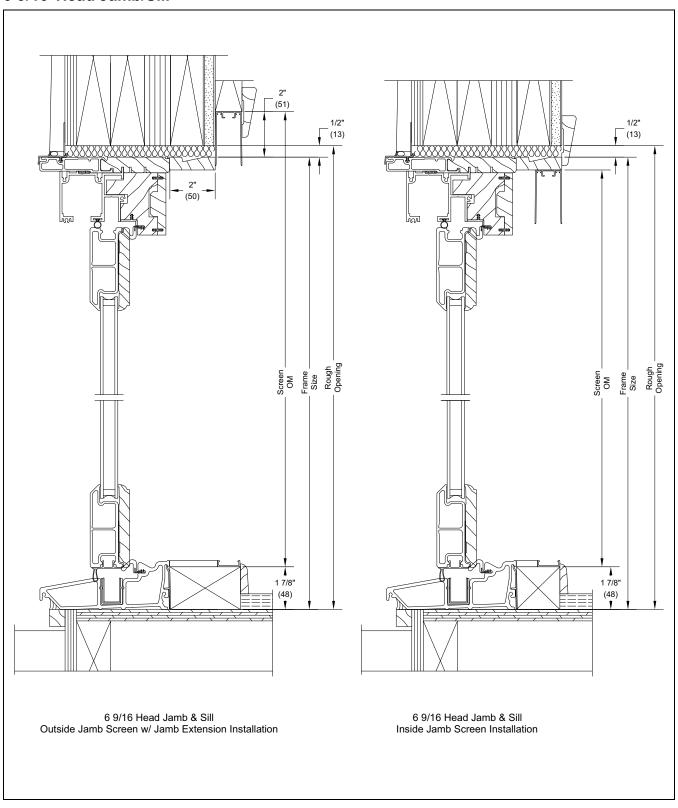

#### 6-9/16"Head Jamb/Sill

### **Ordering and Installation Options**

The Elevate Bi-Fold Screen has three installation options. Outside jamb is a fixed opening size that is installed outside the standard Bi-Fold frame. This requires a mounting surface that protrudes from the Bi-Fold depth of at least 1.25". Inside jamb is a fixed opening size that is attached to the factory supplied jamb extension. See sections for details. Custom size screen is also available. This allows the screen to be fitted in a custom size opening.