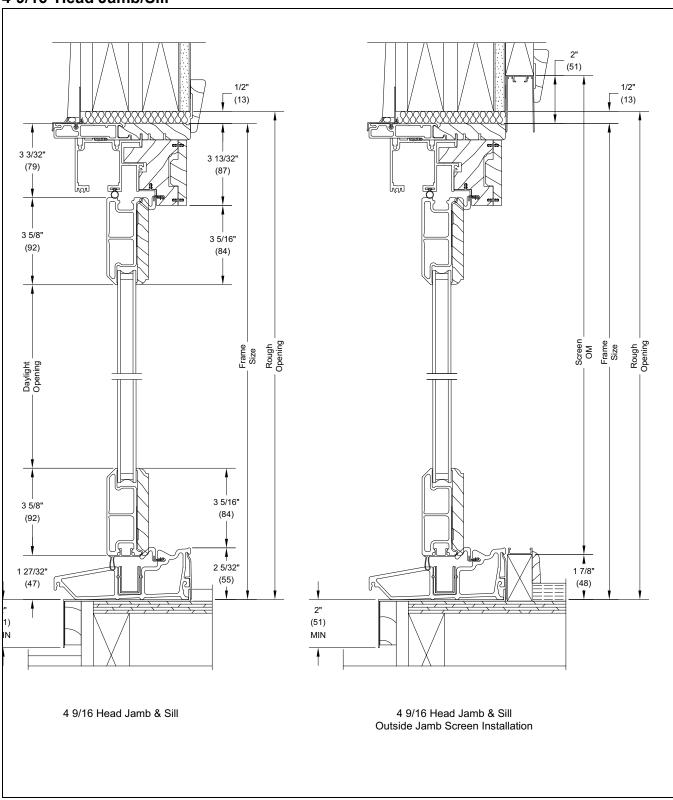

#### 4-9/16"Head Jamb/Sill

### **Ordering and Installation Options**

The Elevate Bi-Fold Screen has three installation options. Outside jamb is a fixed opening size that is installed outside the standard Bi-Fold frame. This requires a mounting surface that protrudes from the Bi-Fold depth of at least 1.25". Inside jamb is a fixed opening size that is attached to the factory supplied jamb extension. See sections for details. Custom size screen is also available. This allows the screen to be fitted in a custom size opening.