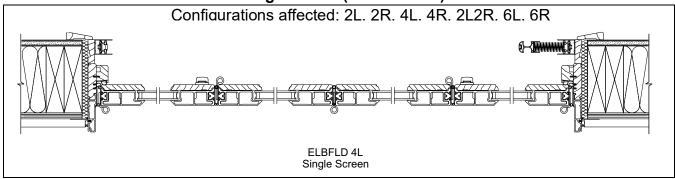

at protrudes from the Bi-Fold depth of at least 1.25". Inside jamb is a fixed opening size that is attached to the factory supplied jamb extension. See sections for details. Custom size screen is also available. This allows the screen to be fitted in a custom size opening.

#### 4-9/16"Head Jamb/Sill



#### 6-9/16"Head Jamb/Sill



#### **Elevate Bi-Parting Configurations (Outside Jamb)**



#### **Elevate Even Uni-Directional Configurations (Outside Jamb)**



### **Elevate Odd Uni-Directional Configurations (Outside Jamb)**



### Elevate Even Bi-Parting Configuration (Outside Jamb)



NOTE: the 1L and 1R configurations can only be ordered with a single screen.

### **Elevate Bi-Parting Configurations (Inside Jamb)**



### **Elevate Even Uni-Directional Configurations (Inside Jamb)**



## **Elevate Odd Uni-Directional Configurations (Inside Jamb)**



## **Elevate Even Bi-Parting Configuration (Inside Jamb)**



#### GENIUS SCREEN INFORMATION SHOWCASING POTENTIAL HANDLE SET INTERFERENCE

Screen Size Contraints

Single Max Opening Width = 177" Double Max Opening Width = 315"

#### **Installation Options**

#### **Outside Jamb**

- Install screen mated to the interior face of the door frame by building out the interior wall or creating a mounting surface via trim or molding. **Outside Jamb w/ Jamb Extension**
- Jamb Extension (at least .798" for Northfield or 1.065" for Cambridge) to avoid any handle set interference.

#### Inside Jamb

- Install screen to the Jamb Extension (requires at least 1.25" Jamb Extension)



|                              | Single Screen/Zig Za