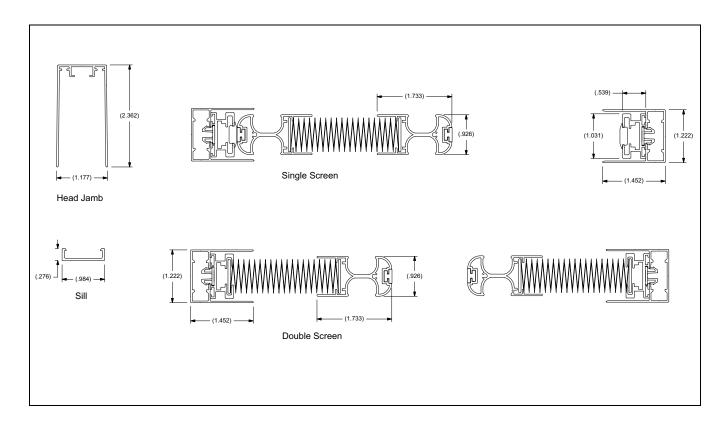

#### **Screen Details**

- Single screen maximum width is 177" (4496 mm)
- Double screen maximum width is 315" (8001 mm)
- Maximum height for both types is 118" (2997 mm)

### **Ordering and Installation Options**

The Elevate Bi-Fold Screen has three installation options. Outside jamb is a fixed opening size that is installed outside the standard Bi-Fold frame. This requires a mounting surface that protrudes from the Bi-Fold depth of at least 1.25". Inside jamb is a fixed opening size that is attached to the factory supplied jamb extension. See sections for details. Custom size screen is also available. This allows the screen to be fitted in a custom size opening.