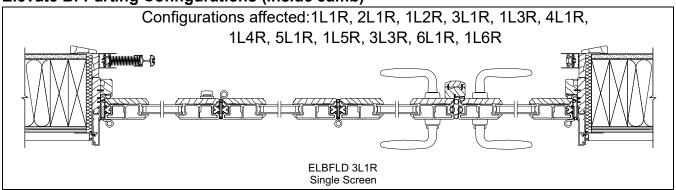

tside the standard Bi-Fold frame. This requires a mounting surface that protrudes from the Bi-Fold depth of at least 1.25". Inside jamb is a fixed opening size that is attached to the factory supplied jamb extension. See sections for details. Custom size screen is also available. This allows the screen to be fitted in a custom size opening.

#### 4-9/16"Head Jamb/Sill



#### 6-9/16"Head Jamb/Sill



#### **Elevate Bi-Parting Configurations (Outside Jamb)**



#### **Elevate Even Uni-Directional Configurations (Outside Jamb)**



### **Elevate Odd Uni-Directional Configurations (Outside Jamb)**



### Elevate Even Bi-Parting Configuration (Outside Jamb)



NOTE: the 1L and 1R configurations can only be ordered with a single screen.

### **Elevate Bi-Parting Configurations (Inside Jamb)**



### **Elevate Even Uni-Directional Configurations (Inside Jamb)**



## **Elevate Odd Uni-Directional Configurations (Inside Jamb)**



## **Elevate Even Bi-Parting Configuration (Inside Jamb)**



#### GENIUS SCREEN INFORMATION SHOWCASING POTENTIAL HANDLE SET INTERFERENCE

Screen Size Contraints

Single Max Opening Width = 177" Double Max Opening Width = 315"

#### **Installation Options**

#### **Outside Jamb**

- Install screen mated to the interior face of the door frame by building out the interior wall or creating a mounting surface via trim or molding. **Outside Jamb w/ Jamb Extension**
- Jamb Extension (at least .798" for Northfield or 1.065" for Cambridge) to avoid any handle set interference.

#### Inside Jamb

- Install screen to the Jamb Extension (requires at least 1.25" Jam