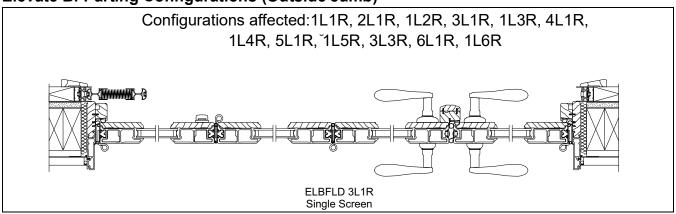

#### **Screen Details**

- Single screen maximum width is 177" (4496 mm)
- Double screen maximum width is 315" (8001 mm)
- Maximum height for both types is 118" (2997 mm)





### **Ordering and Installation Options**

The Elevate Bi-Fold Screen has three installation options. Outside jamb is a fixed opening size that is installed outside the standard Bi-Fold frame. This requires a mounting surface that protrudes from the Bi-Fold depth of at least 1.25". Inside jamb is a fixed opening size that is attached to the factory supplied jamb extension. See sections for details. Custom size screen is also available. This allows the screen to be fitted in a custom size opening.

#### 4-9/16"Head Jamb/Sill



#### 6-9/16"Head Jamb/Sill



#### **Elevate Bi-Parting Configurations (Outside Jamb)**



#### **Elevate Even Uni-Directional Configurations (Outside Jamb)**



### **Elevate Odd Uni-Directional Configurations (Outside Jamb)**



### Elevate Even Bi-Parting Configuration (Outside Jamb)



NOTE: the 1L and 1R configurations can only be ordered with a single screen.

### **Elevate Bi-Parting Configurations (Inside Jamb)**



### **Elevate Even Uni-Directional Configurations (Inside Jamb)**



## **Elevate Odd Uni-Directional Configurations (Inside Jamb)**



## **Elevate Even Bi-Parting Configuration (Inside Jamb)**



#### GENIUS SCREEN INFORMATION SHOWCASING POTENTIAL HANDLE SET INTERFERENCE

Screen Size Contraints

Single Max Opening Width = 177" Double Max Opening Width = 315"

#### **Installation Options**

#### **Outside Jamb**

- Install screen mated to the interior face