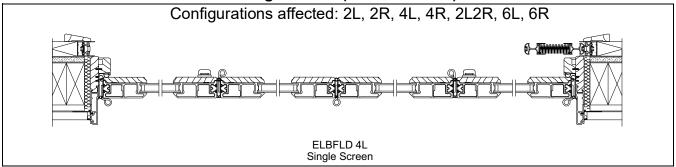

mm)
- Double screen maximum width is 315" (8001 mm)
- Maximum height for both types is 118" (2997 mm)





### **Ordering and Installation Options**

The Elevate Bi-Fold Screen has three installation options. Outside jamb is a fixed opening size that is installed outside the standard Bi-Fold frame. This requires a mounting surface that protrudes from the Bi-Fold depth of at least 1.25". Inside jamb is a fixed opening size that is attached to the factory supplied jamb extension. See sections for details. Custom size screen is also available. This allows the screen to be fitted in a custom size opening.

#### 4-9/16"Head Jamb/Sill



#### 6-9/16"Head Jamb/Sill



#### **Elevate Bi-Parting Configurations (Outside Jamb)**



#### **Elevate Even Uni-Directional Configurations (Outside Jamb)**



### **Elevate Odd Uni-Directional Configurations (Outside Jamb)**



### Elevate Even Bi-Parting Configuration (Outside Jamb)



NOTE: the 1L and 1R configurations can only be ordered with a single screen.

### **Elevate Bi-Parting Configurations (Inside Jamb)**



### **Elevate Even Uni-Directional Configurations (Inside Jamb)**



## **Elevate Odd Uni-Directional Configurations (Inside Jamb)**



## **Elevate Even Bi-Parting Configuration (Inside Jamb)**



#### GENIUS SCREEN INFORMATION SHOWCASING POTENTIAL HANDLE SET INTERFERENCE

Screen Size Contraints

Single Max Opening Width = 177" Double Max Opening Width = 315"

#### **Installation Options**

#### **Outside Jamb**

- Install screen mated to the interior face of the door frame by building out the interior wall or creating a moun