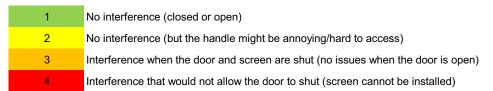

#### GENIUS SCREEN INFORMATION SHOWCASING POTENTIAL HANDLE SET INTERFERENCE

Screen Size Contraints

Single Max Opening Width = 177" Double Max Opening Width = 315"