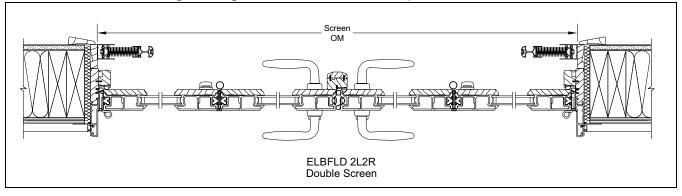

### Elevate Even Bi-Parting Configuration (Outside Jamb)

NOTE: the 1L and 1R configurations can only be ordered with a single screen.