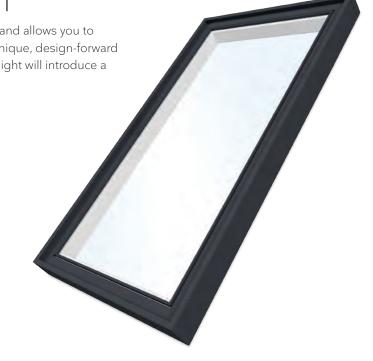

## DISCOVER MARVIN SKYLIGHT

The Marvin Skylight delivers expansive views of the outside world and allows you to incorporate the benefits of natural light into your home. With its unique, design-forward sizes, narrow sightlines, and uncluttered aesthetic, the Marvin Skylight will introduce a beautiful, light-filled architectural element into any space.

#### **FEATURES**

- Sleek design
- Durable and low-maintenance structural polymer (fiberglass composite) frame
- Narrow sightlines provide more visible daylight compared to current offerings from other manufacturers
- Flush glazing sheds debris and prevents pooling
- The same unit can be installed on either a curb or directly to the roof deck
- Non-venting
- Third party shades can be added
- Maximum sizes up to 48" x 90"