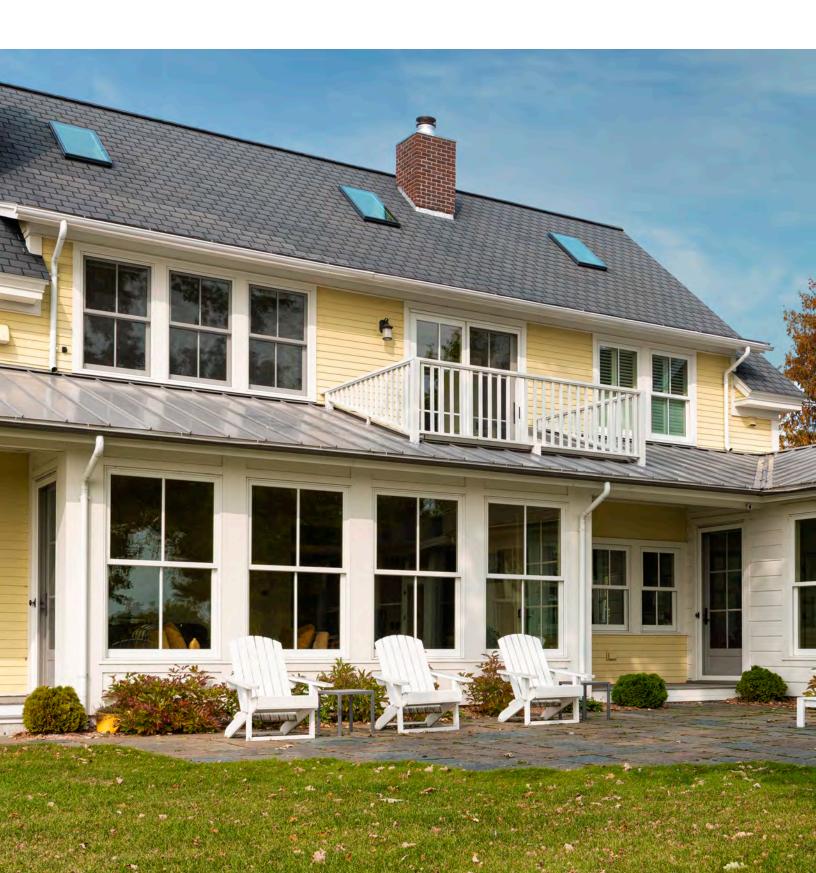

## DISCOVER MARVIN SKYLIGHT

The Marvin Skylight delivers expansive views of the outside world and allows you to incorporate the benefits of natural light into your home. With its unique, design-forward sizes, narrow sightlines, and uncluttered aesthetic, the Marvin Skylight will introduce a beautiful, light-filled architectural element into any space.