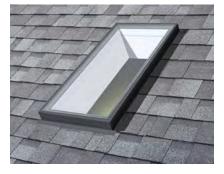

## DISCOVER MARVIN SKYLIGHT

The Marvin Skylight delivers expansive views of the outside world and allows you to incorporate the benefits of natural light into your home. With its unique, design-forward sizes, narrow sightlines, and uncluttered aesthetic, the Marvin Skylight will introduce a beautiful, light-filled architectural element into any space.

#### **FEATURES**

- Sleek design
- Durable and low-maintenance structural polymer (fiberglass composite) frame
- Narrow sightlines provide more visible daylight compared to current offerings from other manufacturers
- Flush glazing sheds debris and prevents pooling
- The same unit can be installed on either a curb or directly to the roof deck
- Non-venting
- Third party shades can be added
- Maximum sizes up to 48" x 90"